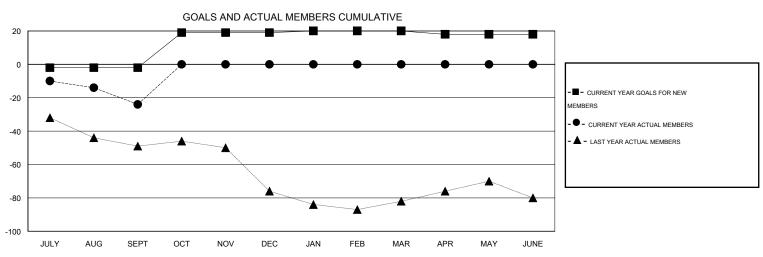

## LOCATION PENNSYLVANIA

 $\mathsf{GMT}\;\mathsf{CA}\;1$ 

| Clubs         |                  |                   |                  |                  | Members               |                    |                                     |                    |                  |  |
|---------------|------------------|-------------------|------------------|------------------|-----------------------|--------------------|-------------------------------------|--------------------|------------------|--|
|               | RESUL            | LTS FOR 2015-2016 | i                |                  | RESULTS FOR 2015-2016 |                    |                                     |                    |                  |  |
| QUARTER       | NEW CLUB<br>GOAL | NEW CLUBS         | DROPPED<br>CLUBS | NET<br>GAIN/LOSS | QUARTER               | NEW MEMBER<br>GOAL | CHARTER AND<br>NEW MEMBERS<br>ADDED | DROPPED<br>MEMBERS | NET<br>GAIN/LOSS |  |
| JULY/AUG/SEPT | 0                | 0                 | 0                | 0                | JULY/AUG/SEPT         | -2                 | 13                                  | 37                 | -24              |  |
| OCT/NOV/DEC   | 1                | 0                 | 0                | 0                | OCT/NOV/DEC           | 21                 | 0                                   | 0                  | 0                |  |
| JAN/FEB/MAR   | 0                | 0                 | 0                | 0                | JAN/FEB/MAR           | 1                  | 0                                   | 0                  | 0                |  |
| APR/MAY/JUNE  | 0                | 0                 | 0                | 0                | APR/MAY/JUNE          | -2                 | 0                                   | 0                  | 0                |  |